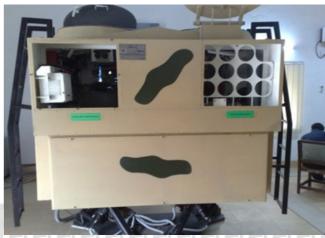

## **BENEFITS**

6DOF Motion Platform for Realistic Motion Effects

#### **6DOF Motion Platform**

With our robust and time-tested Motion Queues Algorithm, tank crews are subjected to realistic acceleration, breaking, jerks, and centrifugal forces, as per selected terrain.